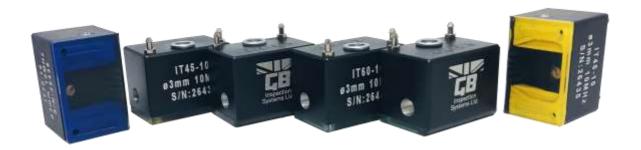

## PATENT PENDING TECHNOLOGY

Faster and easier setup time—No connection between transducer and wedge necessary Consistent sensitivity—No couplant inconsistencies between transducer and wedge pairing. Greater reliability—Transducer and wedge cannot become loosened during use. Eliminates the risk of breakage between transducer and wedge. Available in a variety of angles, frequencies and crystal sizes.

## **Available options:**

Axial and circumferential contouring
Fits all available scanners
Left and Right options for improved cable management
Variable contact faces
High Temperature versions
Couplant feed inputs as standard
A variety of connector styles
Integral cable versions also available if required