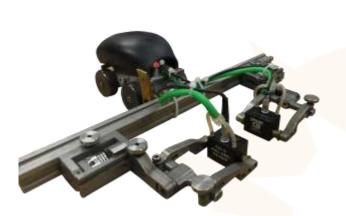

## **Available options:**

Axial and circumferential contouring
Fits all available scanners
Left and Right options for improved cable management
Variable contact faces
High Temperature versions
Couplant feed inputs as standard
A variety of connector styles
Integral cable versions also available if required