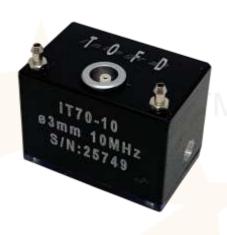

## GBIS does TOFD... only better

i-T integral-Tofd

## PATENT PENDING TECHNOLOGY

Faster and easier setup time—No connection between transducer and wedge necessary Consistent sensitivity—No couplant inconsistencies between transducer and wedge pairing. Greater reliability—Transducer and wedge cannot become loosened during use. Eliminates the risk of breakage between transducer and wedge. Available in a variety of angles, frequencies and crystal sizes.